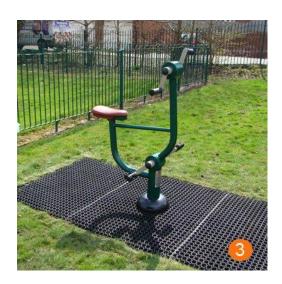

## The Parks Mini Fitness Package Includes:

- 1. Health Walker
- 2. Double Slalom Skier
- 3. Arm & Pedal Bicycle
- 4. Double Pull Up