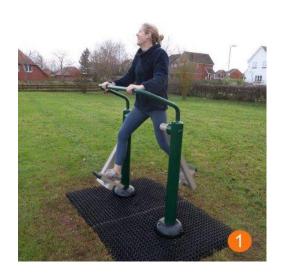

## The Parks Mini Fitness Package Includes:

- 1. Health Walker
- 2. Double Slalom Skier
- 3. Arm & Pedal Bicycle
- 4. Double Pull Up