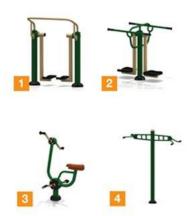

Example Package:

## Parks Mini Fitness Package

£2.776.00 Excl. VAT

## 4 Stations that can be used by up to 6 people at one time.

An alternative to the <u>Parks Starter Pack</u>, this package is an ideal range of outdoor fitness equipment which encourages exercise.

## The Parks Mini Fitness Package Includes:

- 1. Health Walker
- 2. Double Slalom Skier
- 3. Arm & Pedal Bicycle
- 4. Double Pull Up