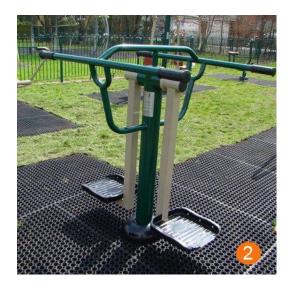

## The Parks Mini Fitness Package Includes:

- 1. Health Walker
- 2. Double Slalom Skier
- 3. Arm & Pedal Bicycle
- 4. Double Pull Up